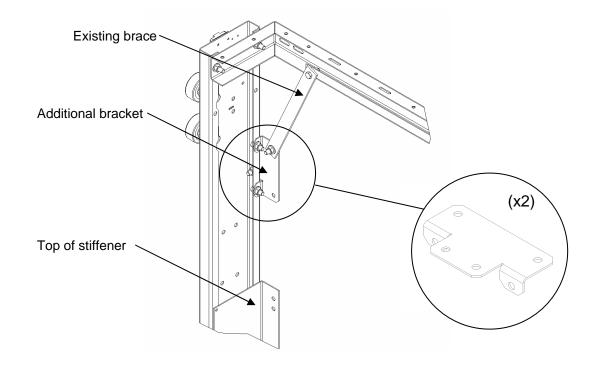

## Detail

Modifications have been made to the fixing points for the sling top diagonal braces. Where the diagonal brace used to fix to the top of the stiffener, the new design features an additional bracket for securing the diagonal brace. The 2 brackets are secured to the upright using 3 off each M12 x 35 Hex Hd Screw, M12 Contact washer and M12 Full Nut.

This change affects all 6 and 8 person lifts manufactured from 29/09/08.